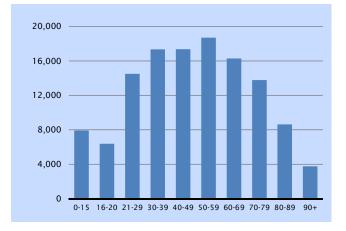

## People With Type 1 Diabetes by Age Group

Over the last 12 months 3,468 people with type 1 diabetes were registered with the NDSS

Equivalent to 10 new registrants with type 1 diabetes every day

7,937 people with type 1 diabetes were aged 15 years or under

14,314 people with type 1 diabetes were aged 20 years or under

14,484 people with type 1 diabetes were aged 21 to 29 years old

17,326 people with type 1 diabetes were aged 30 to 39 years old

78,528 people with type 1 diabetes were aged 40 years or older

42,465 people with type 1 diabetes were aged 60 years or older

The NDSS is administered by Diabetes Australia